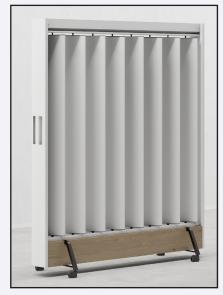

We can integrate spotlights or strip lights into Ocean Wall to make your workspace a little brighter and enhance employee freshness.

Ocean Wall can come with lightweight, pinnable fabric, laminated and even dry-wipe panels for that interactive presentation.

# **Options**

Full Panelled

Hanging Rail

LED Spots

Louvre

Low Level Storage

Planter

Shelf