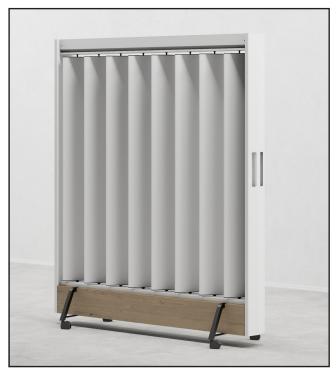

We can integrate spotlights or strip lights into Ocean Wall to make your workspace a little brighter and enhance employee freshness.

Ocean Wall can come with lightweight, pinnable fabric, laminated and even dry-wipe panels for that interactive presentation.

### **Finishes**

FABRIC

RE-SPUN by Inloom is created by recycling old garments which are collected from recycling bins and taken to the factories to be sorted into clothes which can be resold as pre-loved or cut into rags to start the production of creating recycled wool. The sustainability of the process is added to by the almost complete elimination of dyes because of the way the wool is recycled, helping to safeguard the planets natural resources.