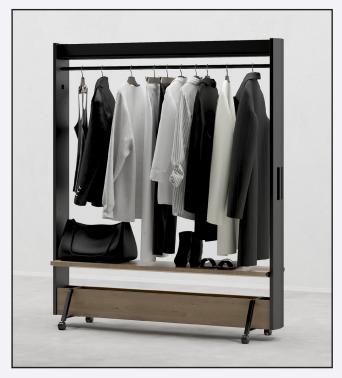

We can also integrate a clothes hanging rail & shelves into Ocean Wall to provide a place for aditional storage.