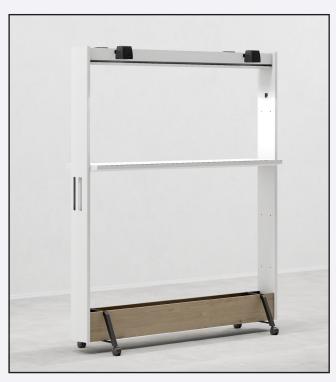

We can also integrate a clothes hanging rail & shelves into Ocean Wall to provide a place for aditional storage.

# **Options**

Full Panelled

Hanging Rail

LED Spots

Louvre

Low Level Storage

Planter

Shelf