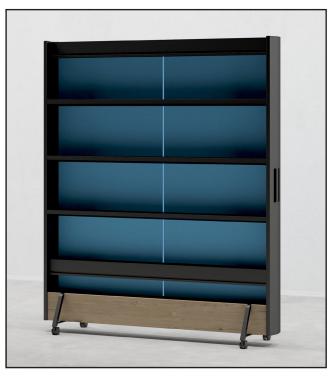

Using a two-pass powder coating paint process our best-in-class paint finish lasts. The framework is available in Black (RAL 9005) or White (RAL 9010), but we can also offer any RAL paint for an extra cost.

We can integrate spotlights or strip lights into Ocean Wall to make your workspace a little brighter and enhance employee freshness.

Ocean Wall can come with lightweight, pinnable fabric, laminated and even dry-wipe panels for that interactive presentation.