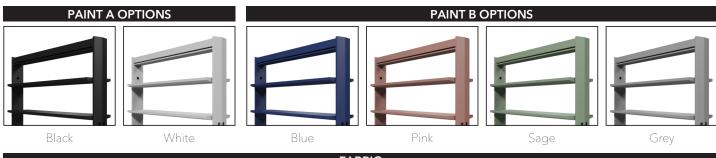

Using a two-pass powder coating paint process our best-in-class paint finish lasts. The framework is available in Black (RAL 9005) or White (RAL 9010), but we can also offer any RAL paint for an extra cost.

The Ocean Wall divider offers an array of versatile configurations designed to meet your unique requirements, available in many options.

Ocean Wall can come in a planter configuration so you can introduce biophilia design into your scheme (plants not included).