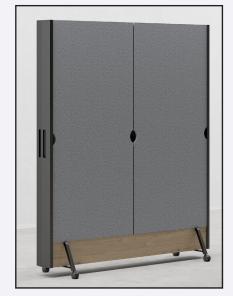

### Features and Functions

Ocean Wall is crafted from durable high-grade aluminium, it ensures both structural stability and a sleek, modern robust appearance.

The subtly contoured mobile feet not only enhance its sturdiness but also provide a nice contrast to the aluminium framework.

Using a two-pass powder coating paint process our best-in-class paint finish lasts. The framework is available in Black (RAL 9005) or White (RAL 9010), but we can also offer any RAL paint for an extra cost.

# Dimensions - Typical

Height 1900mm

**Width** 1200mm or 1600mm

Depth 450mm

**NOTE:** Panel is a UK based manufacturer, offering the flexibility to produce alternative sizes if required.

Please call us to discuss your requirements further.