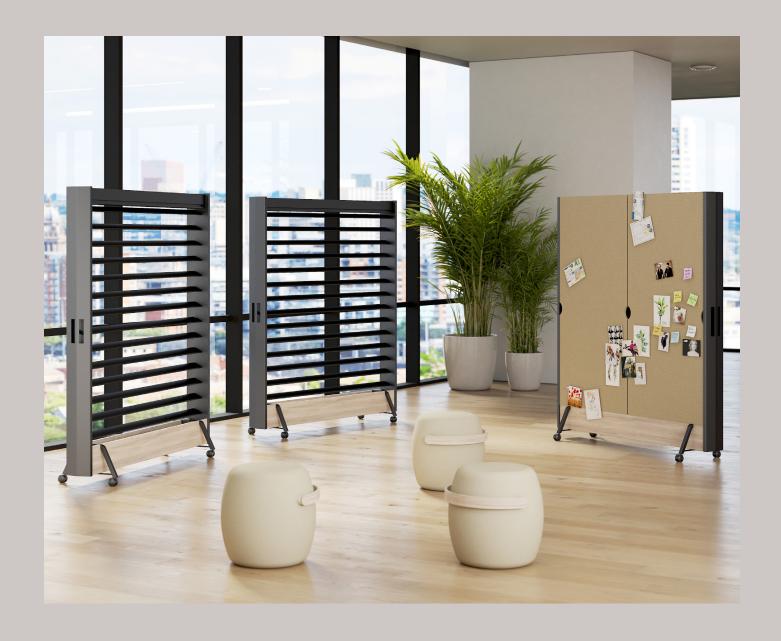

## Versatile mobile screen system

Ocean Wall's modular design enables seamless side-by-side configurations, allowing you to create larger partitions or design elements to suit your specific space and aesthetic preferences - create zones by defining a space - making neighbourhoods.

This 360-degree rotatability ensures that you can quickly adapt your space to suit different requirements, whether you want to create separate areas, create privacy, optimize your screen viewing angle, or easily access shelves, whiteboard, or planters from either side.

# **Options**

Full Panelled

Hanging Rail

LED Spots

Louvre

Low Level Storage

Planter

Shelf