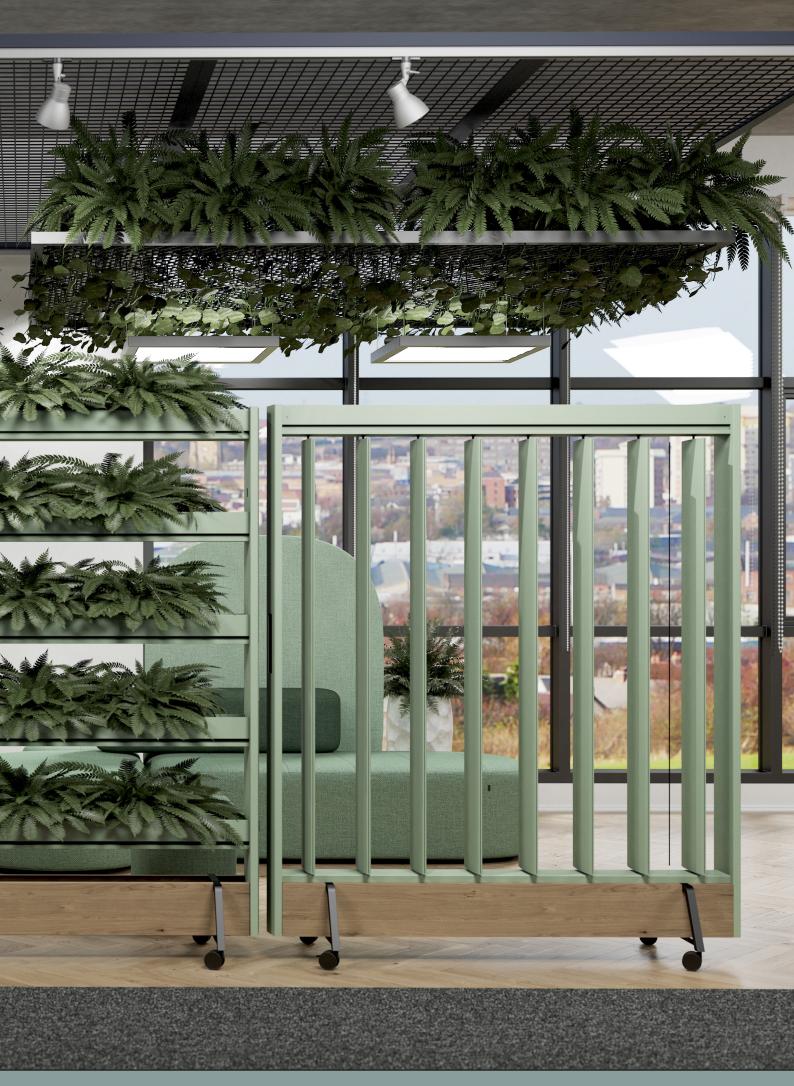

### Features and Functions

Ocean Wall is crafted from durable high-grade aluminium, it ensures both structural stability and a sleek, modern robust appearance.

The subtly contoured mobile feet not only enhance its sturdiness but also provide a nice contrast to the aluminium framework.

Using a two-pass powder coating paint process our best-in-class paint finish lasts. The framework is available in Black (RAL 9005) or White (RAL 9010), but we can also offer any RAL paint for an extra cost.

The Ocean Wall divider offers an array of versatile configurations designed to meet your unique requirements, available in many options.

Ocean Wall can come in a planter configuration so you can introduce biophilia design into your scheme (plants not included).

We can integrate spotlights or strip lights into Ocean Wall to make your workspace a little brighter and enhance employee freshness.

Ocean Wall can come with lightweight, pinnable fabric, laminated and even dry-wipe panels for that interactive presentation.

We can also integrate a clothes hanging rail & shelves into Ocean Wall to provide a place for aditional storage.

## Versatile mobile screen system

Ocean Wall's modular design enables seamless side-by-side configurations, allowing you to create larger partitions or design elements to suit your specific space and aesthetic preferences - create zones by defining a space - making neighbourhoods.

This 360-degree rotatability ensures that you can quickly adapt your space to suit different requirements, whether you want to create separate areas, create privacy, optimize your screen viewing angle, or easily access shelves, whiteboard, or planters from either side.