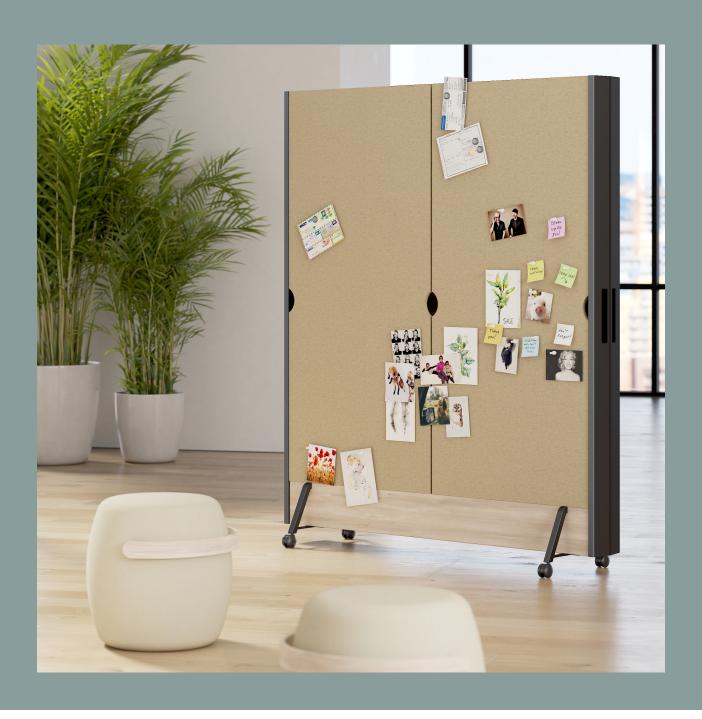

The Ocean Wall divider offers an array of versatile configurations designed to meet your unique requirements, available in many options.

Ocean Wall can come in a planter configuration so you can introduce biophilia design into your scheme (plants not included).

We can integrate spotlights or strip lights into Ocean Wall to make your workspace a little brighter and enhance employee freshness.

Ocean Wall can come with lightweight, pinnable fabric, laminated and even dry-wipe panels for that interactive presentation.

## Versatile mobile screen system

Ocean Wall's modular design enables seamless side-by-side configurations, allowing you to create larger partitions or design elements to suit your specific space and aesthetic preferences - create zones by defining a space - making neighbourhoods.

This 360-degree rotatability ensures that you can quickly adapt your space to suit different requirements, whether you want to create separate areas, create privacy, optimize your screen viewing angle, or easily access shelves, whiteboard, or planters from either side.