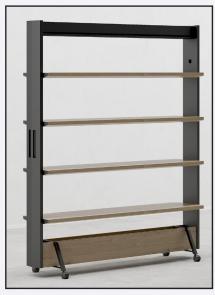

# **Options**

Full Panelled

Hanging Rail

LED Spots

Louvre

Low Level Storage

Planter

Shelf