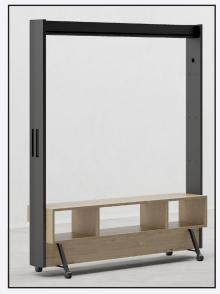

We can also integrate a clothes hanging rail & shelves into Ocean Wall to provide a place for aditional storage.

# **Options**

Full Panelled

Hanging Rail

LED Spots

Louvre

Low Level Storage

Planter

Shelf