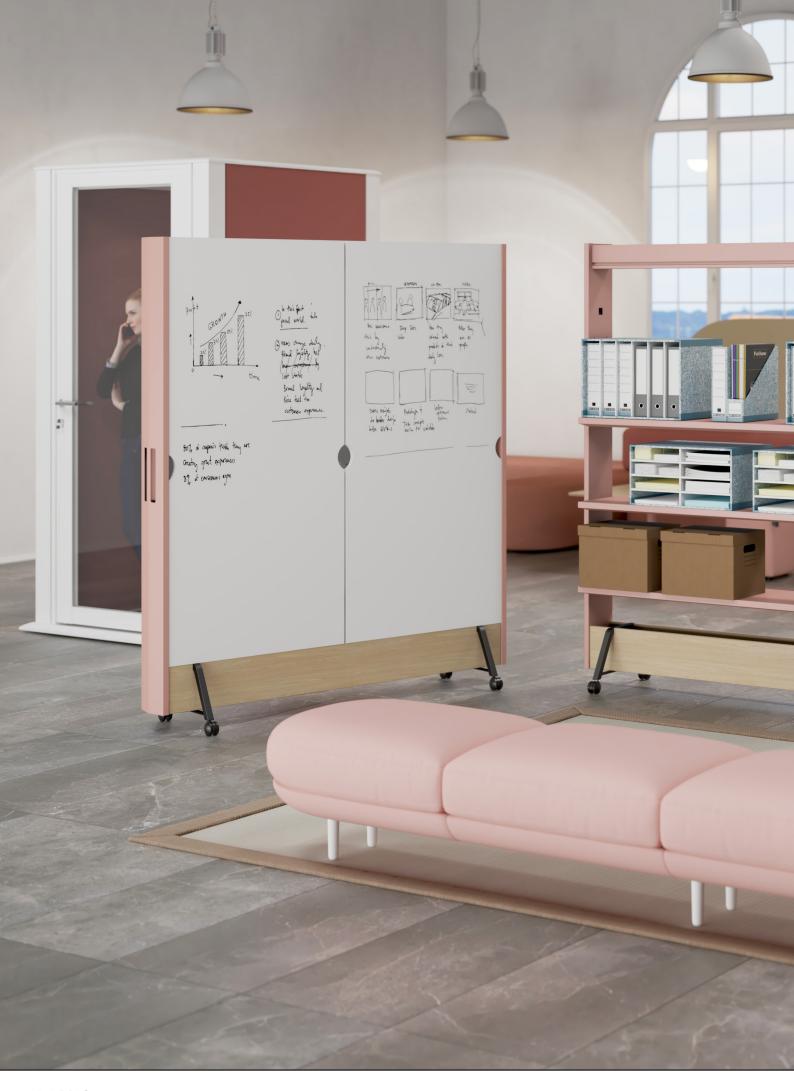

The Ocean Wall divider offers an array of versatile configurations designed to meet your unique requirements, available in many options.

Ocean Wall can come in a planter configuration so you can introduce biophilia design into your scheme (plants not included).

We can integrate spotlights or strip lights into Ocean Wall to make your workspace a little brighter and enhance employee freshness.

Ocean Wall can come with lightweight, pinnable fabric, laminated and even dry-wipe panels for that interactive presentation.

## Versatile mobile screen system

Ocean Wall's modular design enables seamless side-by-side configurations, allowing you to create larger partitions or design elements to suit your specific space and aesthetic preferences - create zones by defining a space - making neighbourhoods.

This 360-degree rotatability ensures that you can quickly adapt your space to suit different requirements, whether you want to create separate areas, create privacy, optimize your screen viewing angle, or easily access shelves, whiteboard, or planters from either side.