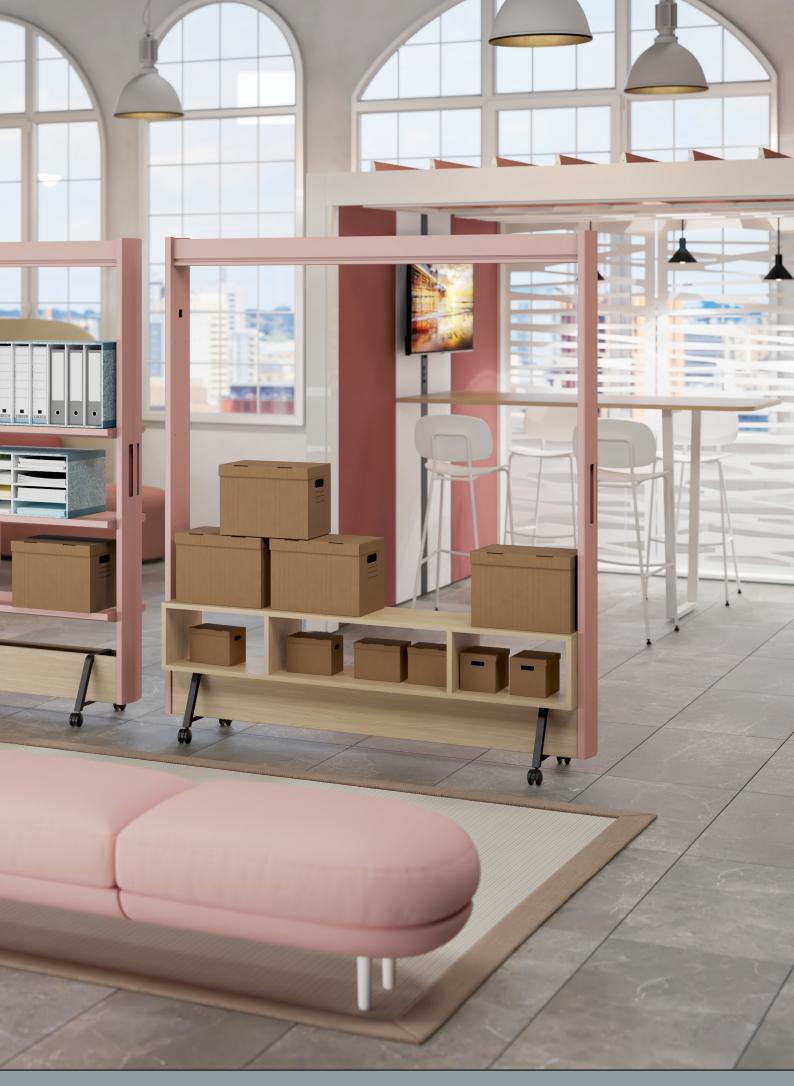

We can also integrate a clothes hanging rail & shelves into Ocean Wall to provide a place for aditional storage.

# **Options**

Full Panelled

Hanging Rail

LED Spots

Louvre

Low Level Storage

Planter

Shelf

TV (power bar)

Ocean Wall