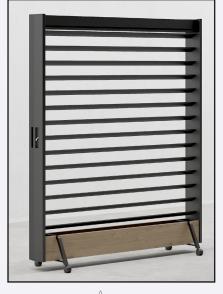

### Features and Functions

Ocean Wall is crafted from durable high-grade aluminium, it ensures both structural stability and a sleek, modern robust appearance.

The subtly contoured mobile feet not only enhance its sturdiness but also provide a nice contrast to the aluminium framework.

We can also integrate a clothes hanging rail & shelves into Ocean Wall to provide a place for aditional storage.

# **Options**

Full Panelled

Hanging Rail

LED Spots

Louvre

Low Level Storage

Planter

Shelf