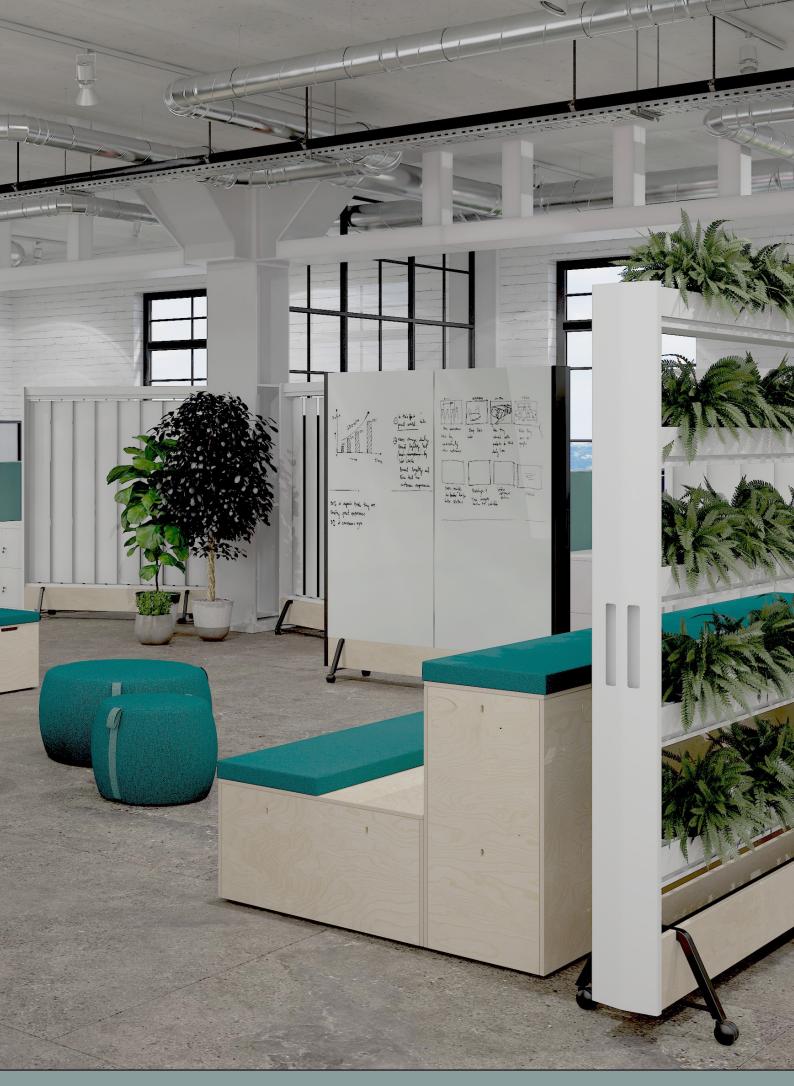

The Ocean Wall divider offers an array of versatile configurations designed to meet your unique requirements, available in many options.

Ocean Wall can come in a planter configuration so you can introduce biophilia design into your scheme (plants not included).

We can integrate spotlights or strip lights into Ocean Wall to make your workspace a little brighter and enhance employee freshness.

Ocean Wall can come with lightweight, pinnable fabric, laminated and even dry-wipe panels for that interactive presentation.

We can also integrate a clothes hanging rail & shelves into Ocean Wall to provide a place for aditional storage.