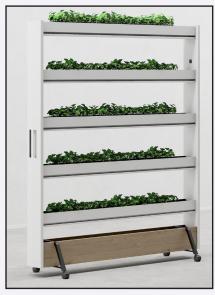

The Ocean Wall divider offers an array of versatile configurations designed to meet your unique requirements, available in many options.

Ocean Wall can come in a planter configuration so you can introduce biophilia design into your scheme (plants not included).

# **Options**

Full Panelled

Hanging Rail

LED Spots

Louvre

Low Level Storage

Planter

Shelf