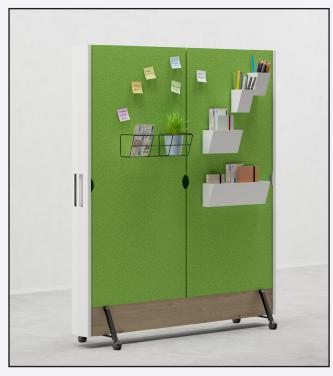

The Ocean Wall divider offers an array of versatile configurations designed to meet your unique requirements, available in many options.

Ocean Wall can come in a planter configuration so you can introduce biophilia design into your scheme (plants not included).

We can integrate spotlights or strip lights into Ocean Wall to make your workspace a little brighter and enhance employee freshness.

Ocean Wall can come with lightweight, pinnable fabric, laminated and even dry-wipe panels for that interactive presentation.

We can also integrate a clothes hanging rail & shelves into Ocean Wall to provide a place for aditional storage.