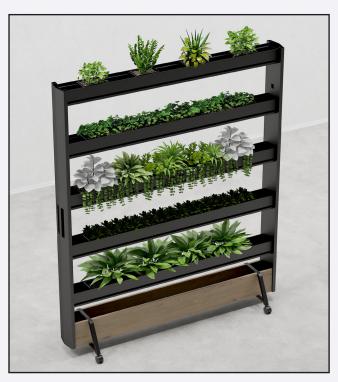

The Ocean Wall divider offers an array of versatile configurations designed to meet your unique requirements, available in many options.

Ocean Wall can come in a planter configuration so you can introduce biophilia design into your scheme (plants not included).