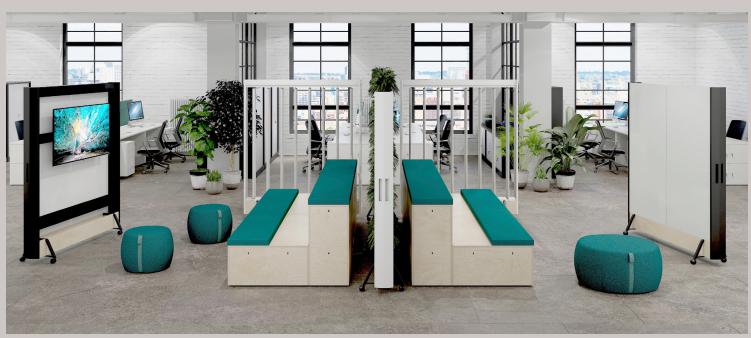

The Ocean Wall divider offers an array of versatile configurations designed to meet your unique requirements, available in many options.

Ocean Wall can come in a planter configuration so you can introduce biophilia design into your scheme (plants not included).

## Versatile mobile screen system

Ocean Wall's modular design enables seamless side-by-side configurations, allowing you to create larger partitions or design elements to suit your specific space and aesthetic preferences - create zones by defining a space - making neighbourhoods.

This 360-degree rotatability ensures that you can quickly adapt your space to suit different requirements, whether you want to create separate areas, create privacy, optimize your screen viewing angle, or easily access shelves, whiteboard, or planters from either side.