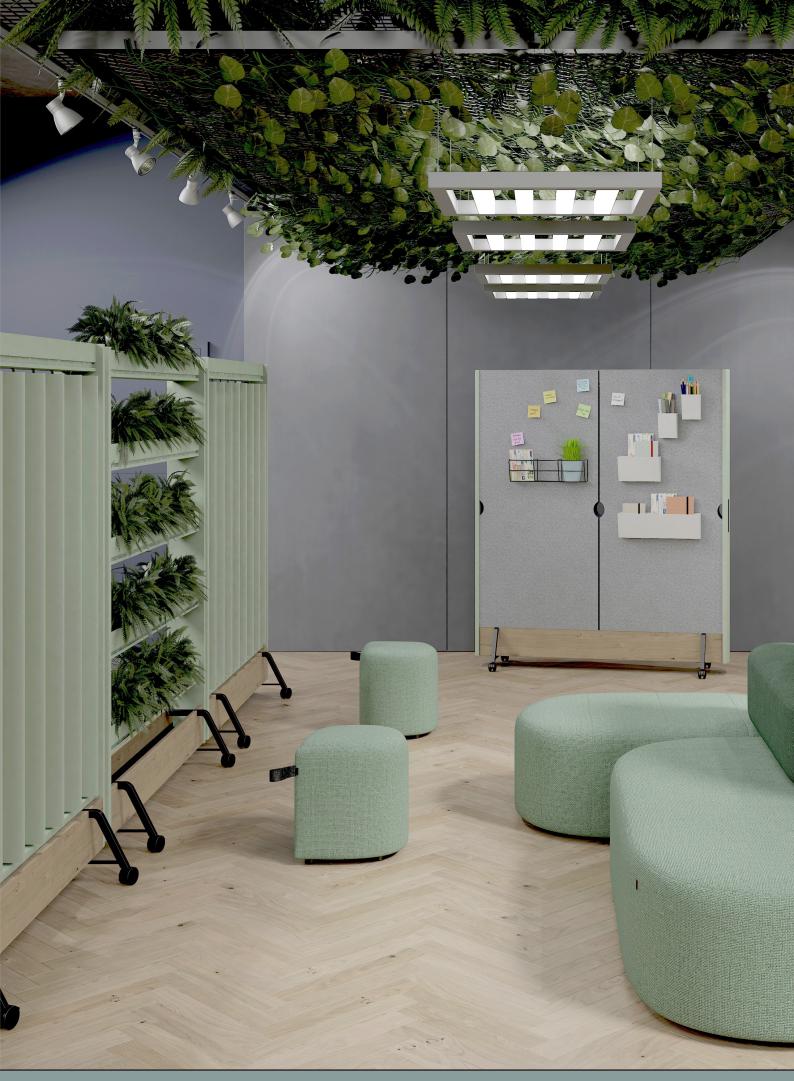

The Ocean Wall divider offers an array of versatile configurations designed to meet your unique requirements, available in many options.

Ocean Wall can come in a planter configuration so you can introduce biophilia design into your scheme (plants not included).

We can integrate spotlights or strip lights into Ocean Wall to make your workspace a little brighter and enhance employee freshness.

Ocean Wall can come with lightweight, pinnable fabric, laminated and even dry-wipe panels for that interactive presentation.