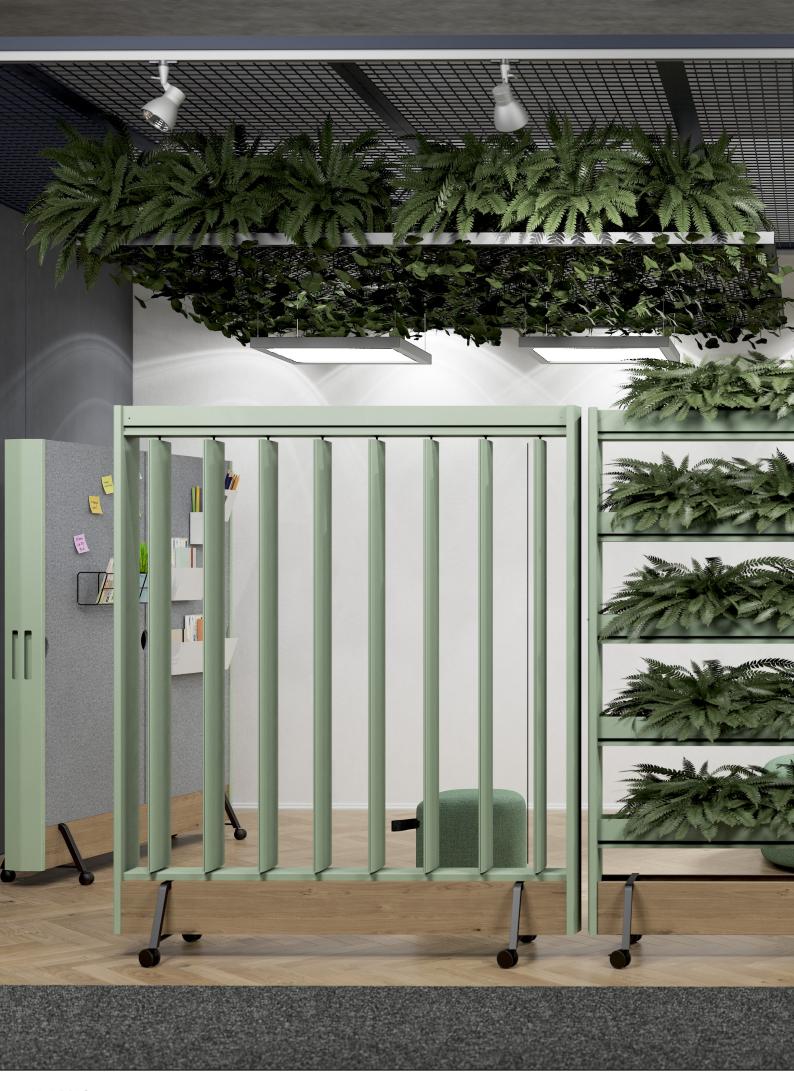

### Features and Functions

Ocean Wall is crafted from durable high-grade aluminium, it ensures both structural stability and a sleek, modern robust appearance.

The subtly contoured mobile feet not only enhance its sturdiness but also provide a nice contrast to the aluminium framework.

Using a two-pass powder coating paint process our best-in-class paint finish lasts. The framework is available in Black (RAL 9005) or White (RAL 9010), but we can also offer any RAL paint for an extra cost.

The Ocean Wall divider offers an array of versatile configurations designed to meet your unique requirements, available in many options.

Ocean Wall can come in a planter configuration so you can introduce biophilia design into your scheme (plants not included).

We can integrate spotlights or strip lights into Ocean Wall to make your workspace a little brighter and enhance employee freshness.

Ocean Wall can come with lightweight, pinnable fabric, laminated and even dry-wipe panels for that interactive presentation.

We can also integrate a clothes hanging rail & shelves into Ocean Wall to provide a place for aditional storage.

## Versatile mobile screen system

Ocean Wall's modular design enables seamless side-by-side configurations, allowing you to create larger partitions or design elements to suit your specific space and aesthetic preferences - create zones by defining a space - making neighbourhoods.

This 360-degree rotatability ensures that you can quickly adapt your space to suit different requirements, whether you want to create separate areas, create privacy, optimize your screen viewing angle, or easily access shelves, whiteboard, or planters from either side.