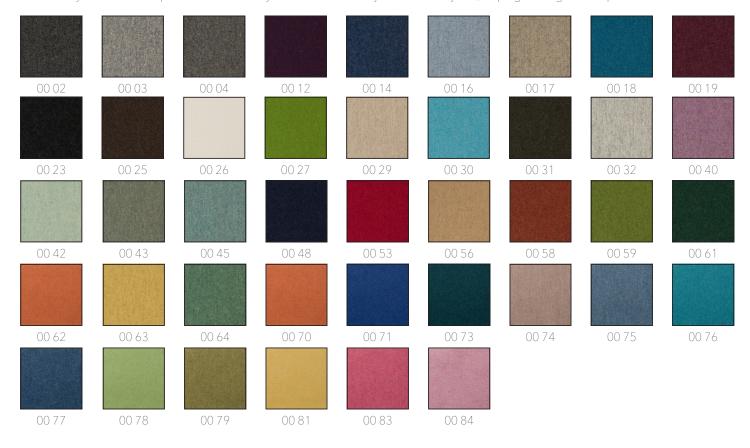

### **Finishes**

FABRIC

RE-SPUN by Inloom is created by recycling old garments which are collected from recycling bins and taken to the factories to be sorted into clothes which can be resold as pre-loved or cut into rags to start the production of creating recycled wool. The sustainability of the process is added to by the almost complete elimination of dyes because of the way the wool is recycled, helping to safeguard the planets natural resources.