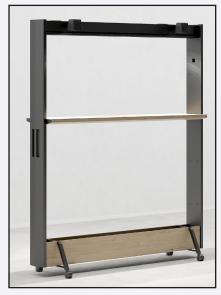

### Features and Functions

Ocean Wall is crafted from durable high-grade aluminium, it ensures both structural stability and a sleek, modern robust appearance.

The subtly contoured mobile feet not only enhance its sturdiness but also provide a nice contrast to the aluminium framework.

# Dimensions - Typical

Height 1900mm

**Width** 1200mm or 1600mm

Depth 450mm

**NOTE:** Panel is a UK based manufacturer, offering the flexibility to produce alternative sizes if required.

Please call us to discuss your requirements further.