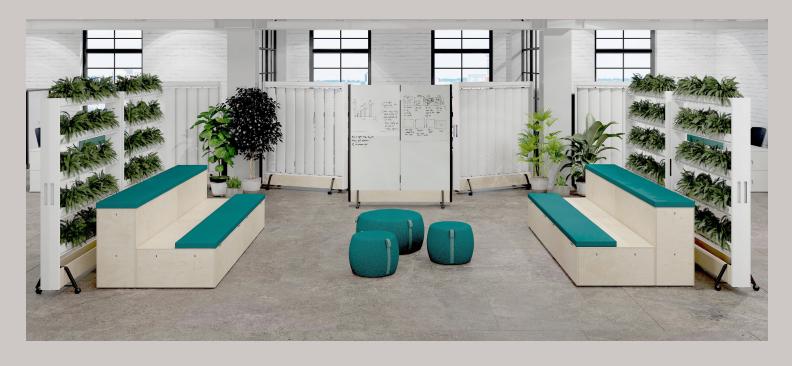

The Ocean Wall divider offers an array of versatile configurations designed to meet your unique requirements, available in many options.

Ocean Wall can come in a planter configuration so you can introduce biophilia design into your scheme (plants not included).

We can integrate spotlights or strip lights into Ocean Wall to make your workspace a little brighter and enhance employee freshness.

Ocean Wall can come with lightweight, pinnable fabric, laminated and even dry-wipe panels for that interactive presentation.

We can also integrate a clothes hanging rail & shelves into Ocean Wall to provide a place for aditional storage.