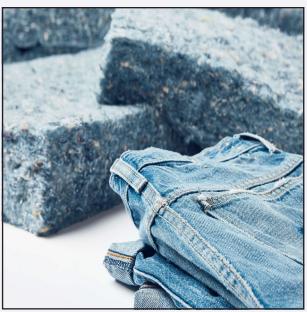

### **Finishes**

FABRIC

RE-SPUN by Inloom is created by recycling old garments which are collected from recycling bins and taken to the factories to be sorted into clothes which can be resold as pre-loved or cut into rags to start the production of creating recycled wool. The sustainability of the process is added to by the almost complete elimination of dyes because of the way the wool is recycled, helping to safeguard the planets natural resources.