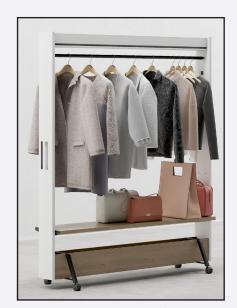

We can also integrate a clothes hanging rail & shelves into Ocean Wall to provide a place for aditional storage.

# **Options**

Full Panelled

Hanging Rail

LED Spots

Louvre

Low Level Storage

Planter

Shelf