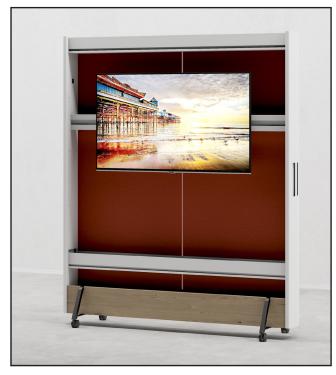

TV (power bar)

Ocean Wall

We can integrate spotlights or strip lights into Ocean Wall to make your workspace a little brighter and enhance employee freshness.

Ocean Wall can come with lightweight, pinnable fabric, laminated and even dry-wipe panels for that interactive presentation.