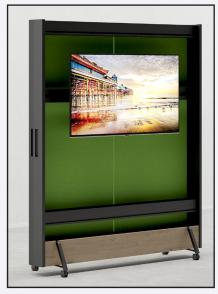

We can integrate spotlights or strip lights into Ocean Wall to make your workspace a little brighter and enhance employee freshness.

Ocean Wall can come with lightweight, pinnable fabric, laminated and even dry-wipe panels for that interactive presentation.

TV (power bar)

Ocean Wall