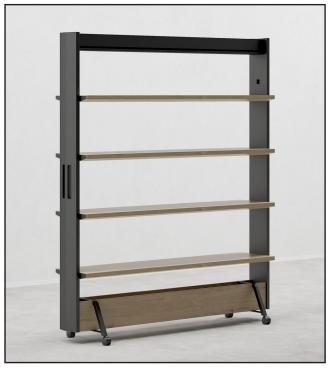

### Features and Functions

Ocean Wall is crafted from durable high-grade aluminium, it ensures both structural stability and a sleek, modern robust appearance.

The subtly contoured mobile feet not only enhance its sturdiness but also provide a nice contrast to the aluminium framework.

Using a two-pass powder coating paint process our best-in-class paint finish lasts. The framework is available in Black (RAL 9005) or White (RAL 9010), but we can also offer any RAL paint for an extra cost.

# Dimensions - Typical

Height 1900mm

**Width** 1200mm or 1600mm

Depth 450mm

**NOTE:** Panel is a UK based manufacturer, offering the flexibility to produce alternative sizes if required.

Please call us to discuss your requirements further.