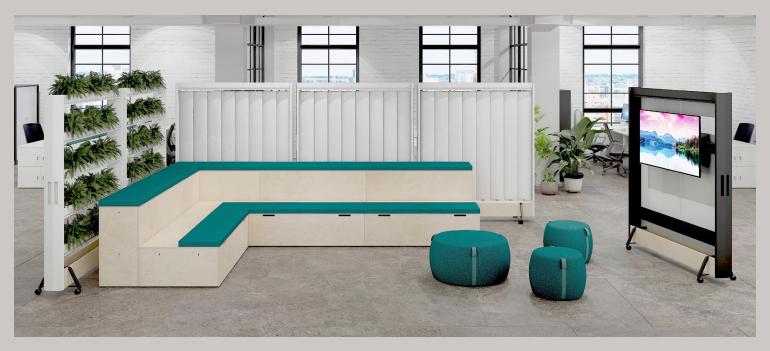

The Ocean Wall divider offers an array of versatile configurations designed to meet your unique requirements, available in many options.

Ocean Wall can come in a planter configuration so you can introduce biophilia design into your scheme (plants not included).

We can integrate spotlights or strip lights into Ocean Wall to make your workspace a little brighter and enhance employee freshness.

Ocean Wall can come with lightweight, pinnable fabric, laminated and even dry-wipe panels for that interactive presentation.

## Versatile mobile screen system

Ocean Wall's modular design enables seamless side-by-side configurations, allowing you to create larger partitions or design elements to suit your specific space and aesthetic preferences - create zones by defining a space - making neighbourhoods.

This 360-degree rotatability ensures that you can quickly adapt your space to suit different requirements, whether you want to create separate areas, create privacy, optimize your screen viewing angle, or easily access shelves, whiteboard, or planters from either side.